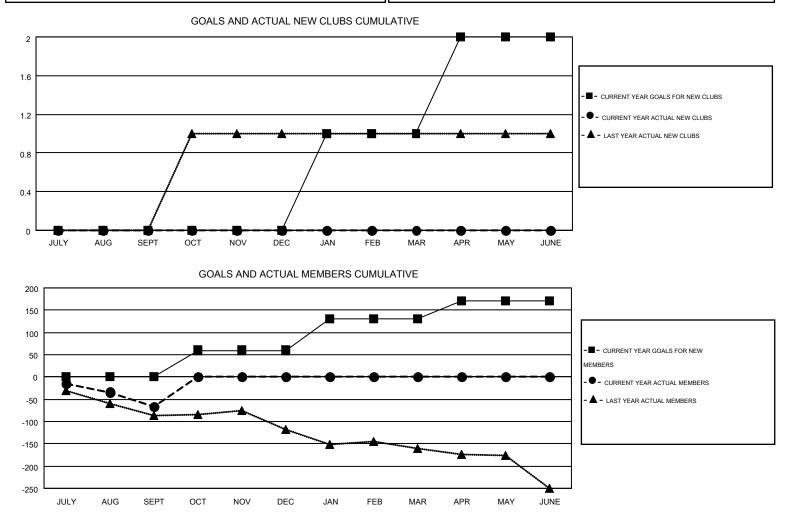

## GMT: DENNIS STEVENSON

|               |                  | Clubs             |                  |                  | Members               |                    |                                        |                    |                  |  |
|---------------|------------------|-------------------|------------------|------------------|-----------------------|--------------------|----------------------------------------|--------------------|------------------|--|
|               | RESUL            | _TS FOR 2016-2017 |                  |                  | RESULTS FOR 2016-2017 |                    |                                        |                    |                  |  |
| QUARTER       | NEW CLUB<br>GOAL | NEW CLUBS         | DROPPED<br>CLUBS | NET<br>GAIN/LOSS | QUARTER               | NEW MEMBER<br>GOAL | CHARTER AND<br>NEW<br>MEMBERS<br>ADDED | DROPPED<br>MEMBERS | NET<br>GAIN/LOSS |  |
| JULY/AUG/SEPT | 0                | 0                 | 1                | -1               | JULY/AUG/SEPT         | 0                  | 36                                     | 103                | -67              |  |
| OCT/NOV/DEC   | 0                | 0                 | 0                | 0                | OCT/NOV/DEC           | 60                 | 0                                      | 0                  | 0                |  |
| JAN/FEB/MAR   | 1                | 0                 | 0                | 0                | JAN/FEB/MAR           | 70                 | 0                                      | 0                  | 0                |  |
| APR/MAY/JUNE  | 1                | 0                 | 0                | 0                | APR/MAY/JUNE          | 40                 | 0                                      | 0                  | 0                |  |